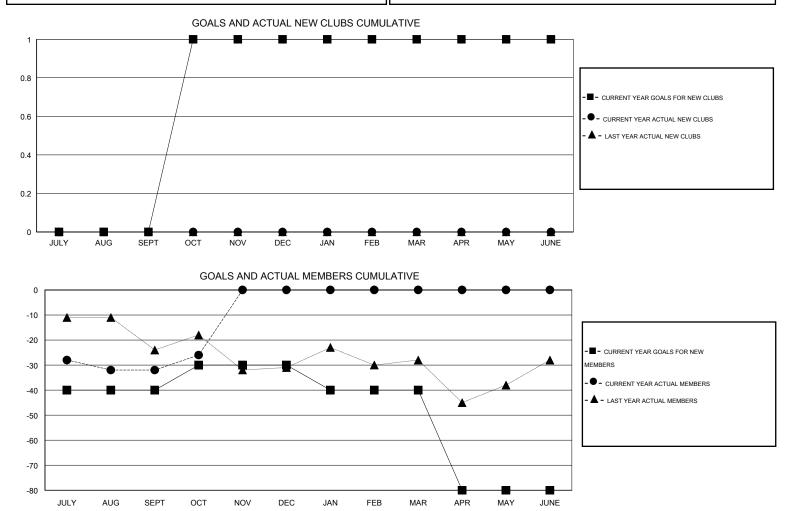

## 

| GMT: ED LECIU         | JS               | LOCATION MARYLAND |                  |                  |                                  |                    |                                     |                    | GMT CA 1         |
|-----------------------|------------------|-------------------|------------------|------------------|----------------------------------|--------------------|-------------------------------------|--------------------|------------------|
| Clubs                 |                  |                   |                  |                  | Members<br>RESULTS FOR 2014-2015 |                    |                                     |                    |                  |
| RESULTS FOR 2014-2015 |                  |                   |                  |                  |                                  |                    |                                     |                    |                  |
| QUARTER               | NEW CLUB<br>GOAL | NEW CLUBS         | DROPPED<br>CLUBS | NET<br>GAIN/LOSS | QUARTER                          | NEW MEMBER<br>GOAL | CHARTER AND<br>NEW MEMBERS<br>ADDED | DROPPED<br>MEMBERS | NET<br>GAIN/LOSS |
| JULY/AUG/SEPT         | 0                | 0                 | 0                | 0                | JULY/AUG/SEPT                    | -40                | 30                                  | 62                 | -32              |
| OCT/NOV/DEC           | 1                | 0                 | 0                | 0                | OCT/NOV/DEC                      | 10                 | 9                                   | 3                  | 6                |
| JAN/FEB/MAR           | 0                | 0                 | 0                | 0                | JAN/FEB/MAR                      | -10                | 0                                   | 0                  | 0                |
| APR/MAY/JUNE          | 0                | 0                 | 0                | 0                | APR/MAY/JUNE                     | -40                | 0                                   | 0                  | 0                |